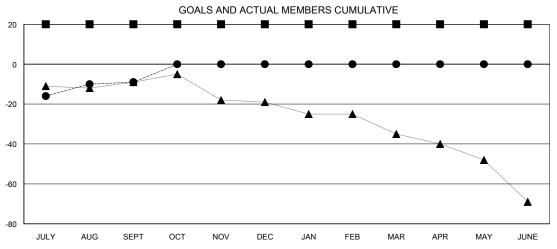

| -■- MEMBER GROWTH NET GOAL        |  |
|-----------------------------------|--|
| - ● - MEMBER GROWTH ACTUAL        |  |
| - ▲ - LAST YEAR MEMBERSHIP ACTUAL |  |
|                                   |  |
|                                   |  |
|                                   |  |
|                                   |  |